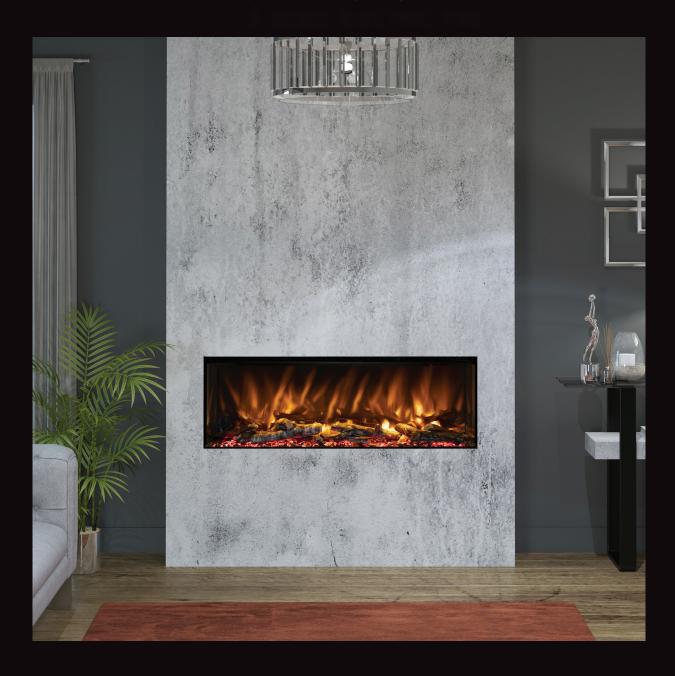

Designed to allow for a one, two or three sided installation, the Arteon 3 sided inset hole in the wall electric fire is an innovation in versatility. Available in 3 convenient sizes 1000mm, 1250mm & 1500mm, there is the perfect size to suit your home. The panoramic design creates a remarkable visual impact with 5D flame effect, glowing ember effect and new realistic, hand painted log display.

The shimmering fuel bed with multi-LED effect has 13 dimmable colour options and rotation setting whilst down lights illuminate the loose logs to offer the ultimate performance and captivate the room. Design your perfect fuel bed effect with the inclusive pebbles, bark, slate & crystals; the finished look will be bespoke to you. Create your perfect mood with the optional LED mood lighting kit that simply works off the same remote control as the fire where you have on offer all the colours and settings as the fuel bed.