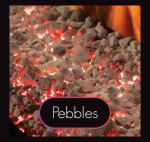

The shimmering fuel bed with multi-LED effect has 13 dimmable colour options and rotation setting whilst down lights illuminate the loose logs to offer the ultimate performance and captivate the room. Design your perfect fuel bed effect with the inclusive pebbles, bark, slate & crystals; the finished look will be bespoke to you. Create your perfect mood with the optional LED mood lighting kit that simply works off the same remote control as the fire where you have on offer all the colours and settings as the fuel bed.

#### 3 INSTALLATION OPTIONS WITHIN ONE PACKAGE: BESPOKE YOUR PERFECT CENTREPIECE

5D flame effect with three flame colour settings + 5 brightness options

Glowing ember effect on fuel bed

Complete with 4 Fuel bed dressing options: Crystals, Pebbles, Slate & Bark