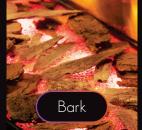

The shimmering fuel bed with multi-LED effect has 13 dimmable colour options and rotation setting whilst down lights illuminate the loose logs to offer the ultimate performance and captivate the room. Design your perfect fuel bed effect with the inclusive pebbles, bark, slate & crystals; the finished look will be bespoke to you. Create your perfect mood with the optional LED mood lighting kit that simply works off the same remote control as the fire where you have on offer all the colours and settings as the fuel bed.

#### 3 INSTALLATION OPTIONS WITHIN ONE PACKAGE: BESPOKE YOUR PERFECT CENTREPIECE

5D flame effect with three flame colour settings + 5 brightness options

Glowing ember effect on fuel bed

Complete with 4 Fuel bed dressing options: Crystals, Pebbles, Slate & Bark