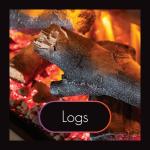

The shimmering fuel bed with multi-LED effect has 13 dimmable colour options and rotation setting whilst down lights illuminate the loose logs to offer the ultimate performance and captivate the room. Design your perfect fuel bed effect with the inclusive pebbles, bark, slate & crystals; the finished look will be bespoke to you. Create your perfect mood with the optional LED mood lighting kit that simply works off the same remote control as the fire where you have on offer all the colours and settings as the fuel bed.

#### 3 INSTALLATION OPTIONS WITHIN ONE PACKAGE: BESPOKE YOUR PERFECT CENTREPIECE

5D flame effect with three flame colour settings + 5 brightness options

Glowing ember effect on fuel bed

Complete with 4 Fuel bed dressing options: Crystals, Pebbles, Slate & Bark

New design, realistic hand painted, loose log display

Down lights illuminate the loose logs

1 Sided, 2 Sided or 3 Sided Installation

7 Day Programmable Thermostatic remote control

Optional mood LED lights available paired with fuel bed to match colours