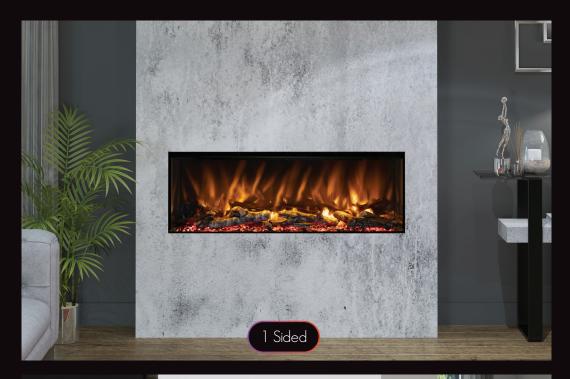

Designed to allow for a one, two or three sided installation, the Arteon 3 sided inset hole in the wall electric fire is an innovation in versatility. Available in 3 convenient sizes 1000mm, 1250mm & 1500mm, there is the perfect size to suit your home. The panoramic design creates a remarkable visual impact with 5D flame effect, glowing ember effect and new realistic, hand painted log display.

#### 3 SIDED HOLE IN THE WALL ELECTRIC FIRE

New design, realistic hand painted, loose log display

Down lights illuminate the loose logs

1 Sided, 2 Sided or 3 Sided Installation

7 Day Programmable Thermostatic remote control

Optional mood LED lights available paired with fuel bed to match colours