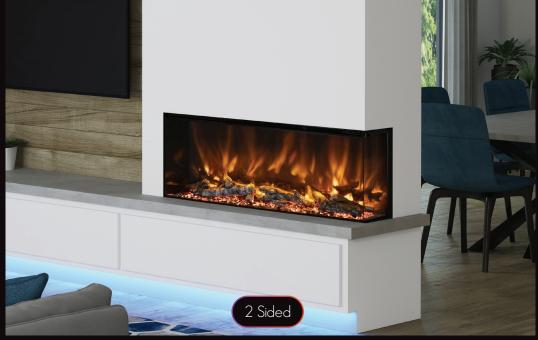

Designed to allow for a one, two or three sided installation, the Arteon 3 sided inset hole in the wall electric fire is an innovation in versatility. Available in 3 convenient sizes 1000mm, 1250mm & 1500mm, there is the perfect size to suit your home. The panoramic design creates a remarkable visual impact with 5D flame effect, glowing ember effect and new realistic, hand painted log display.

#### 3 INSTALLATION OPTIONS WITHIN ONE PACKAGE: BESPOKE YOUR PERFECT CENTREPIECE

5D flame effect with three flame colour settings + 5 brightness options

Glowing ember effect on fuel bed

Complete with 4 Fuel bed dressing options: Crystals, Pebbles, Slate & Bark

New design, realistic hand painted, loose log display

Down lights illuminate the loose logs

1 Sided, 2 Sided or 3 Sided Installation

7 Day Programmable Thermostatic remote control

Optional mood LED lights available paired with fuel bed to match colours