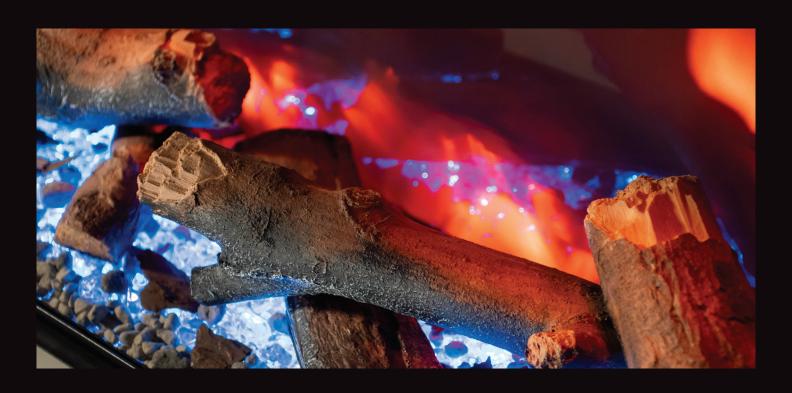

Designed to allow for a one, two or three sided installation, the Arteon 3 sided inset hole in the wall electric fire is an innovation in versatility. Available in 3 convenient sizes 1000mm, 1250mm & 1500mm, there is the perfect size to suit your home. The panoramic design creates a remarkable visual impact with 5D flame effect, glowing ember effect and new realistic, hand painted log display.

The shimmering fuel bed with multi-LED effect has 13 dimmable colour options and rotation setting whilst down lights illuminate the loose logs to offer the ultimate performance and captivate the room. Design your perfect fuel bed effect with the inclusive pebbles, bark, slate & crystals; the finished look will be bespoke to you. Create your perfect mood with the optional LED mood lighting kit that simply works off the same remote control as the fire where you have on offer all the colours and settings as the fuel bed.

New design, realistic hand painted, loose log display

Down lights illuminate the loose logs

1 Sided, 2 Sided or 3 Sided Installation

7 Day Programmable Thermostatic remote control

Optional mood LED lights available paired with fuel bed to match colours