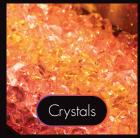

The shimmering fuel bed with multi-LED effect has 13 dimmable colour options and rotation setting whilst down lights illuminate the loose logs to offer the ultimate performance and captivate the room. Design your perfect fuel bed effect with the inclusive pebbles, bark, slate & crystals; the finished look will be bespoke to you. Create your perfect mood with the optional LED mood lighting kit that simply works off the same remote control as the fire where you have on offer all the colours and settings as the fuel bed.

#### 3 INSTALLATION OPTIONS WITHIN ONE PACKAGE: BESPOKE YOUR PERFECT CENTREPIECE

5D flame effect with three flame colour settings + 5 brightness options

Glowing ember effect on fuel bed

Complete with 4 Fuel bed dressing options: Crystals, Pebbles, Slate & Bark