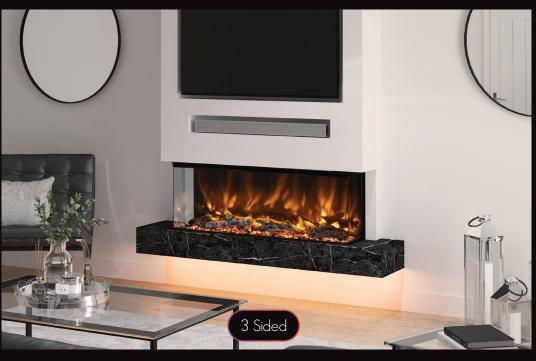

# ARTEON

3 SIDED ELECTRIC FIRE

REIMAGINED - INFINITELY - BESPOKE

Designed to allow for a one, two or three sided installation, the Arteon 3 sided inset hole in the wall electric fire is an innovation in versatility. Available in 3 convenient sizes 1000mm, 1250mm & 1500mm, there is the perfect size to suit your home. The panoramic design creates a remarkable visual impact with 5D flame effect, glowing ember effect and new realistic, hand painted log display.

The shimmering fuel bed with multi-LED effect has 13 dimmable colour options and rotation setting whilst down lights illuminate the loose logs to offer the ultimate performance and captivate the room. Design your perfect fuel bed effect with the inclusive pebbles, bark, slate & crystals; the finished look will be bespoke to you. Create your perfect mood with the optional LED mood lighting kit that simply works off the same remote control as the fire where you have on offer all the colours and settings as the fuel bed.