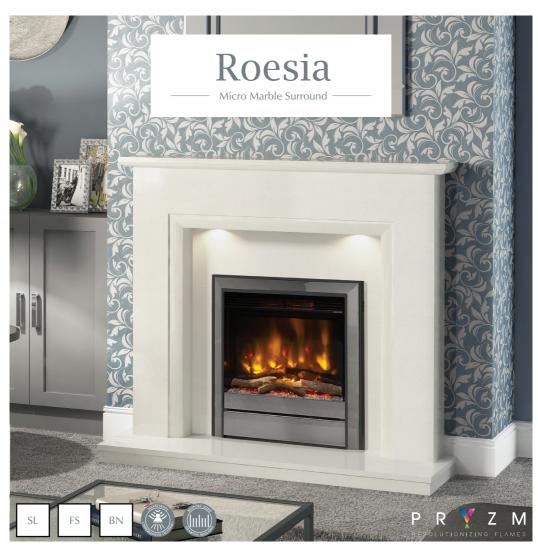

## Roesia

Micro Marble Surround

| Finish                | White or Manila Micro Marble                                         |        |              |              |              |        |              |              |
|-----------------------|----------------------------------------------------------------------|--------|--------------|--------------|--------------|--------|--------------|--------------|
| Dimensions            | 44" Surround                                                         |        |              |              | 50" Surround |        |              |              |
|                       | Width                                                                | Height | Mantel Depth | Hearth Depth | Width        | Height | Mantel Depth | Hearth Depth |
|                       | 1120mm                                                               | 1085mm | 200mm        | 400mm        | 1270mm       | 1145mm | 200mm        | 400mm        |
| Rebate                | 45mm / 75mm                                                          |        |              |              |              |        |              |              |
| Back Panel cut out    | 16"/ 22"*                                                            |        |              |              |              |        |              |              |
| Under Mantel Lighting | LED Smartsense Lighting                                              |        |              |              |              |        |              |              |
| Hearth Options        | Standard Lipped, Five Sided or Bullnose                              |        |              |              |              |        |              |              |
| Suitable fires        | Gas & Electric                                                       |        |              |              |              |        |              |              |
| Featured fire         | 22" Pryzm inset electric fire with Chollerton fascia in Black Nickel |        |              |              |              |        |              |              |